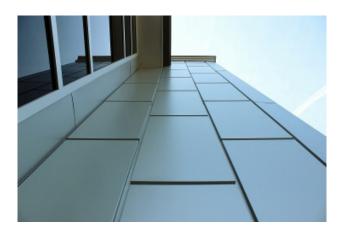

# Description

The Element architectural wall panel system is a horizontally or vertically applied metal panel. Its interlocking legs create a 3/4" or 1" reveal line and concealed clips improve strength and flatness. This durable system combines aesthetic appeal with the quality assurance of IMETCO products in an easy-to-install panel system that is ideal for architectural wall and rainscreen applications.

## **Design Characteristics**

- Interlocking seams with concealed clips
- Install over solid substrate with underlayment or over hat sections
- Standard Panel Depth: 1-1/4"
- Includes a 3/4" or 1" reveal