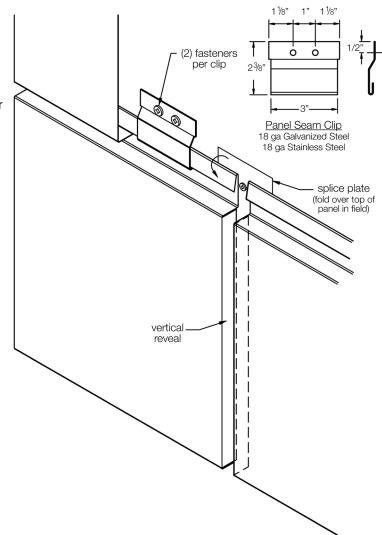

# Description

The Element architectural wall panel system is a horizontally or vertically applied metal panel. Its interlocking legs create a 3/4" or 1" reveal line and concealed clips improve strength and flatness. This durable system combines aesthetic appeal with the quality assurance of IMETCO products in an easy-to-install panel system that is ideal for architectural wall and rainscreen applications.

## **Design Characteristics**

- Interlocking seams with concealed clips
- Install over solid substrate with underlayment or over hat sections
- Standard Panel Depth: 1-1/4"
- Includes a 3/4" or 1" reveal