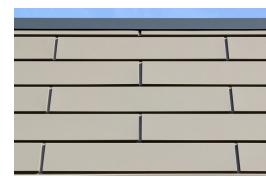

# Description

The Element architectural wall panel system is a horizontally or vertically applied metal panel. Its interlocking legs create a 3/4" or 1" reveal line and concealed clips improve strength and flatness. This durable system combines aesthetic appeal with the quality assurance of IMETCO products in an easy-to-install panel system that is ideal for architectural wall and rainscreen applications.

## **Design Characteristics**

- Interlocking seams with concealed clips
- Install over solid substrate with underlayment or over hat sections
- Standard Panel Depth: 1-1/4"
- Includes a 3/4" or 1" reveal