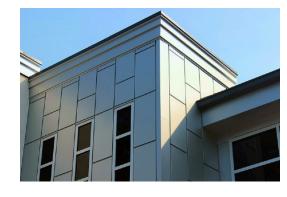

# Description

The Element architectural wall panel system is a horizontally or vertically applied metal panel. Its interlocking legs create a 3/4" or 1" reveal line and concealed clips improve strength and flatness. This durable system combines aesthetic appeal with the quality assurance of IMETCO products in an easy-to-install panel system that is ideal for architectural wall and rainscreen applications.

## **Design Characteristics**

- Interlocking seams with concealed clips
- Install over solid substrate with underlayment or over hat sections
- Standard Panel Depth: 1-1/4"
- Includes a 3/4" or 1" reveal