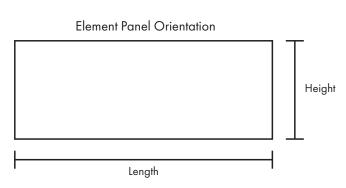

#### **Aluminum Panel Size Availability (Horizontal Applications)**

| Gauge          | .040″ | .050″ | .063″ | .080″ |
|----------------|-------|-------|-------|-------|
| Maximum Height | 16″   | 20″   | 24″   | 30″   |
| Maximum Length | 96″   | 96″   | 96″   | 96″   |

#### **Aluminum Panel Size Availability (Vertical Applications)**

| Gauge          | .040″ | .050″ | .063″ | .080″ |
|----------------|-------|-------|-------|-------|
| Maximum Height | 72″   | 72″   | 72″   | 72″   |
| Maximum Length | 10″   | 14″   | 22″   | 24″   |