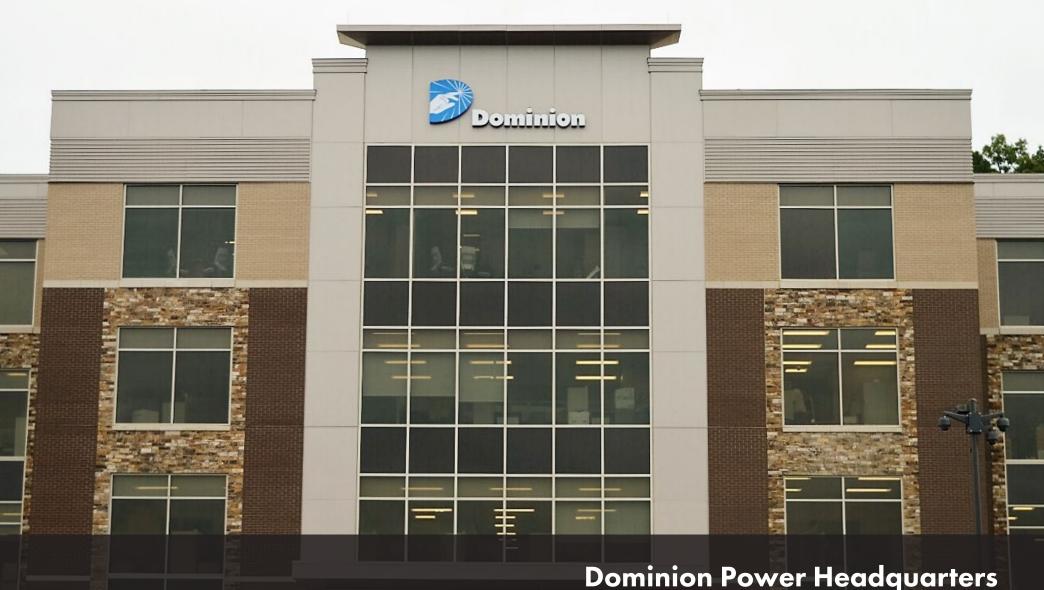

Products: Latitude Wall Panels (LW12A-4 / LW16A-4) • FW-120 Wall Panels • Custom Formed Trim

Materials: .040" Aluminum in "Champagne"

Location: Bridgeport, West Virginia

Materials: .040" Aluminum in "Champagne"

Architect: The Thrasher Group, Bridgeport, West Virginia

Installer: Mid-Atlantic Metal Works, Inc., Cumberland, Maryland

Products: Latitude Wall Panels (LW12A-4 / LW16A-4) • FW-120 Wall Panels • Custom Formed Trim