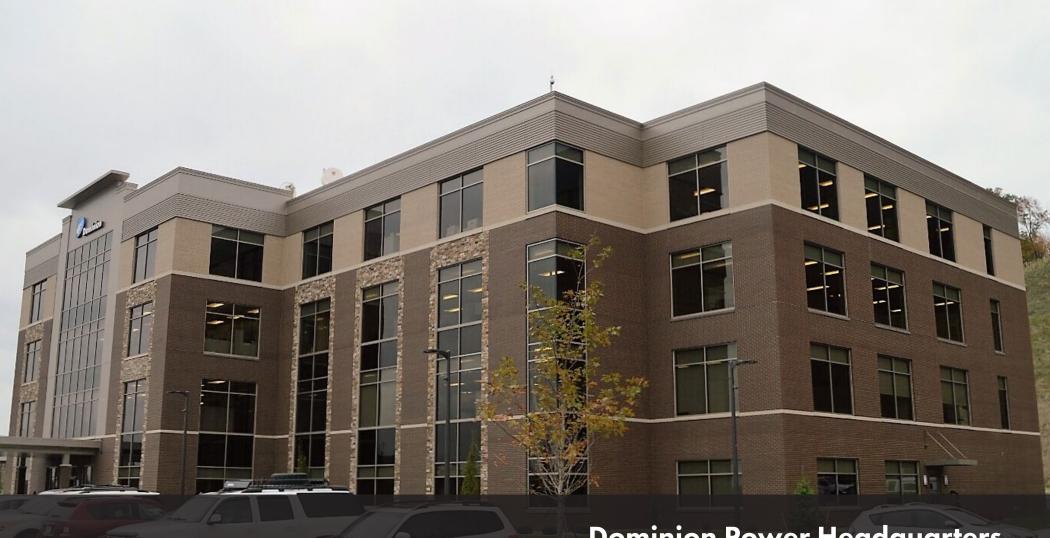

Materials: .040" Aluminum in "Champagne"

I MI E T CO

Location: Bridgeport, West Virginia

Architect: The Thrasher Group, Bridgeport, West Virginia

Installer: Mid-Atlantic Metal Works, Inc., Cumberland, Maryland

Products: Latitude Wall Panels (LW12A-4 / LW16A-4) • FW-120 Wall Panels • Custom Formed Trim

Materials: .040" Aluminum in "Champagne"

Location: Bridgeport, West Virginia

Materials: .040" Aluminum in "Champagne"