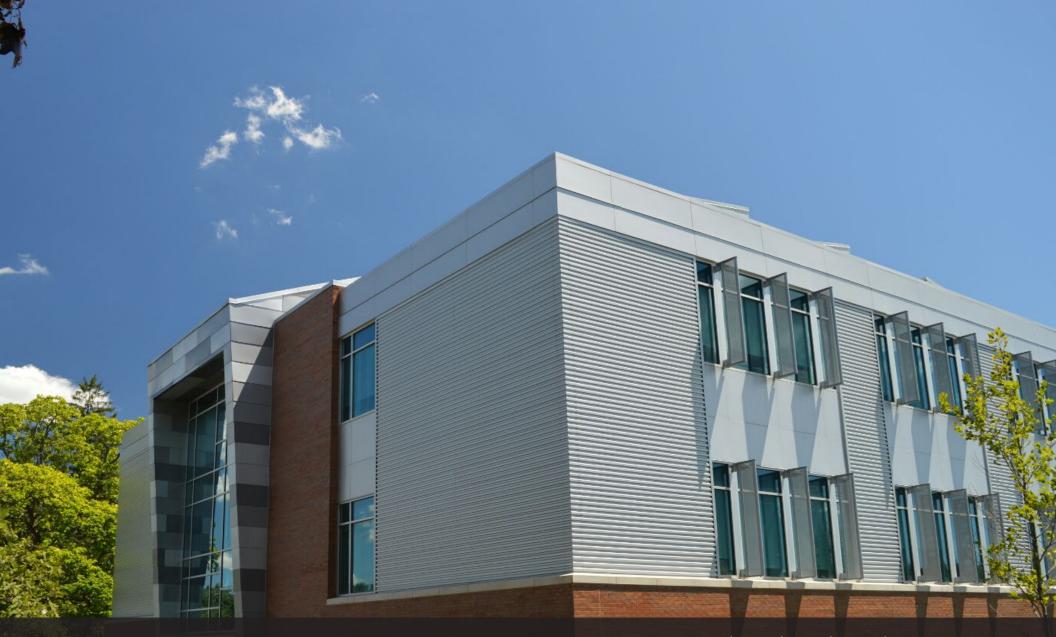

Location: Loretto, Pennsylvania Architect: Celli-Flynn Brennan Architects, Pittsburgh, PA General Contractor: Leonard S. Fiore, Inc., Altoona, PA Installer: Blair Roofing, Inc., Hollidaysburg, PA

Products: Series 300 Roof Panels (18" Wide) • Latitude Wall Panels • Legacy Wall Panels Materials: .050" Aluminum in "Pewter, Gray Velvet & Silver Gray"