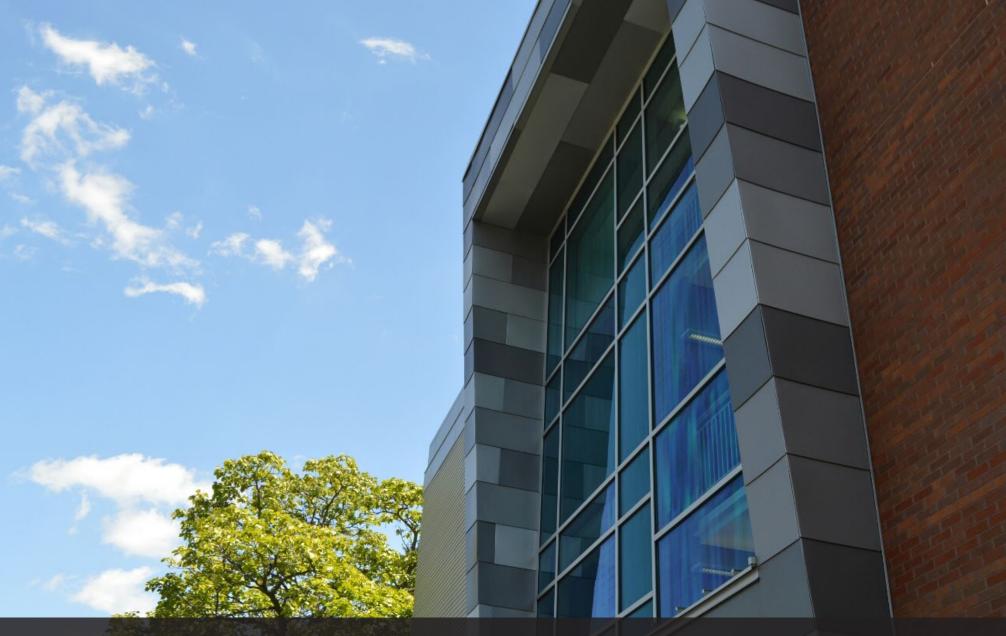

Location: Loretto, Pennsylvania Architect: Celli-Flynn Brennan Architects, Pittsburgh, PA General Contractor: Leonard S. Fiore, Inc., Altoona, PA Installer: Blair Roofing, Inc., Hollidaysburg, PA

Products: Series 300 Roof Panels (18" Wide) • Latitude Wall Panels • Legacy Wall Panels Materials: .050" Aluminum in "Pewter, Gray Velvet & Silver Gray"