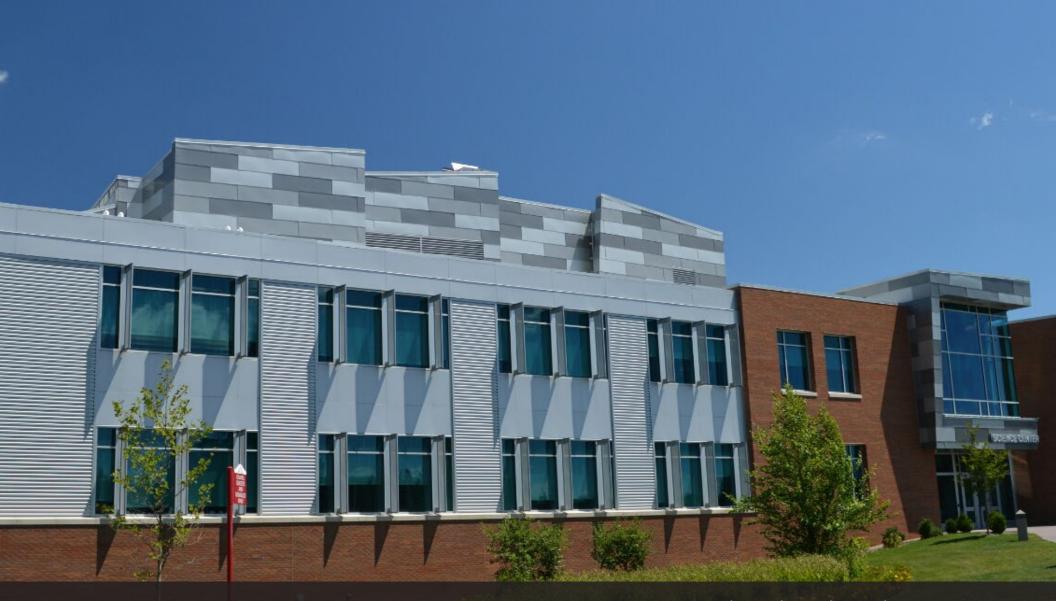

Location: Loretto, Pennsylvania Architect: Celli-Flynn Brennan Architects, Pittsburgh, PA General Contractor: Leonard S. Fiore, Inc., Altoona, PA Installer: Blair Roofing, Inc., Hollidaysburg, PA

Products: Series 300 Roof Panels (18" Wide) • Latitude Wall Panels • Legacy Wall Panels Materials: .050" Aluminum in "Pewter, Gray Velvet & Silver Gray"