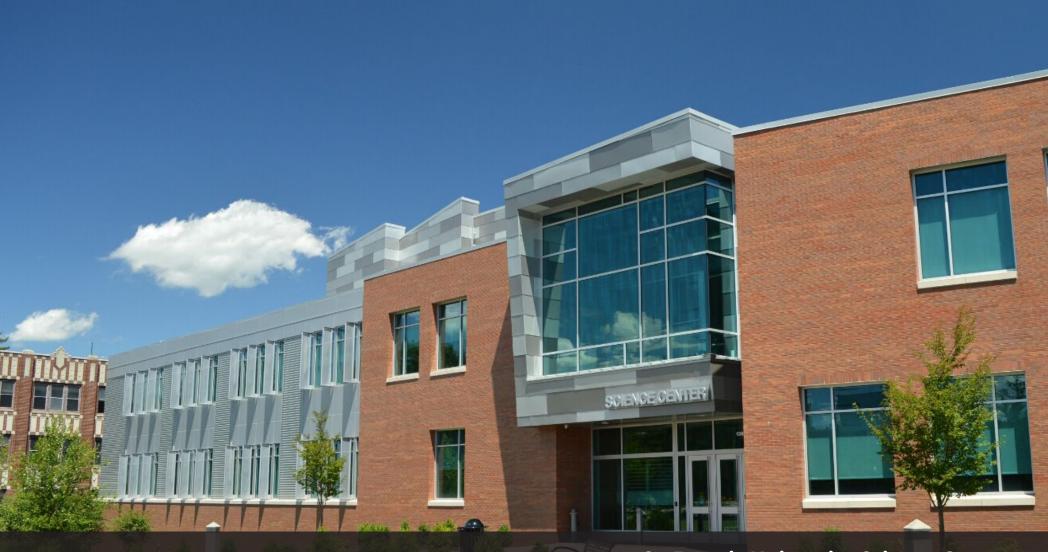

Location: Loretto, Pennsylvania Architect: Celli-Flynn Brennan Architects, Pittsburgh, PA General Contractor: Leonard S. Fiore, Inc., Altoona, PA Installer: Blair Roofing, Inc., Hollidaysburg, PA

Products: Series 300 Roof Panels (18" Wide) • Latitude Wall Panels • Legacy Wall Panels Materials: .050" Aluminum in "Pewter, Gray Velvet & Silver Gray"