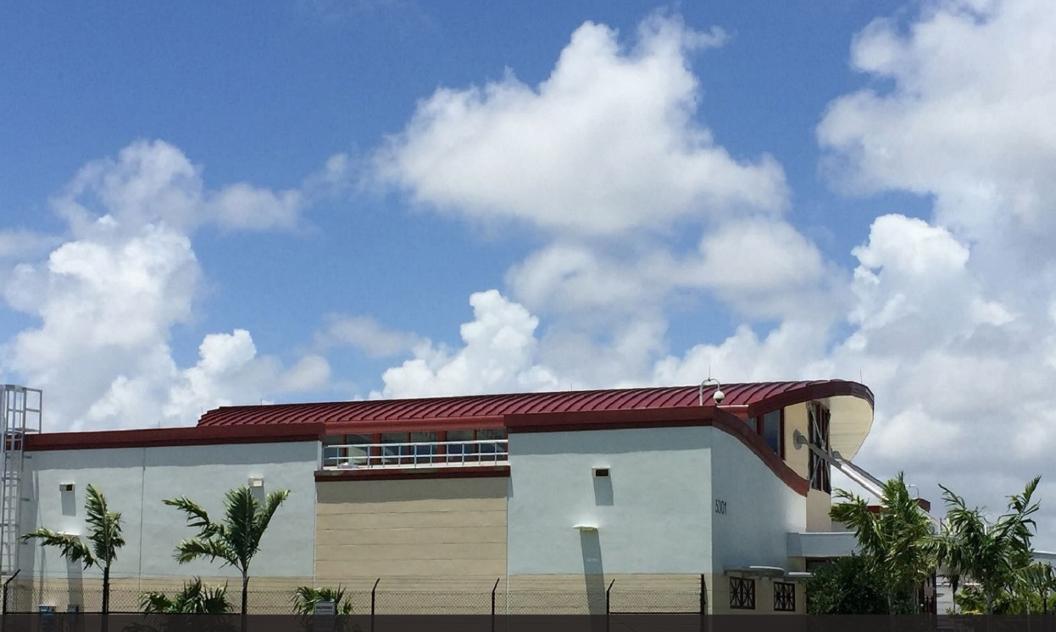

Installer: Atlas Apex USA, Fort Lauderdale, Florida

Products: Series 300 Curved Roofing Panels (16" Wide) and IMETCO Perform-A-Deck Assembly
Materials: 22ga Galvanized in "Colonial Red"

Location: Fort Lauderdale, Florida

Architects: City of Fort Lauderdale Public Works Department Engineering and Architecture

General Contractor: Pirtle Construction Company, Davie, Florida

Installer: Atlas Apex USA, Fort Lauderdale, Florida