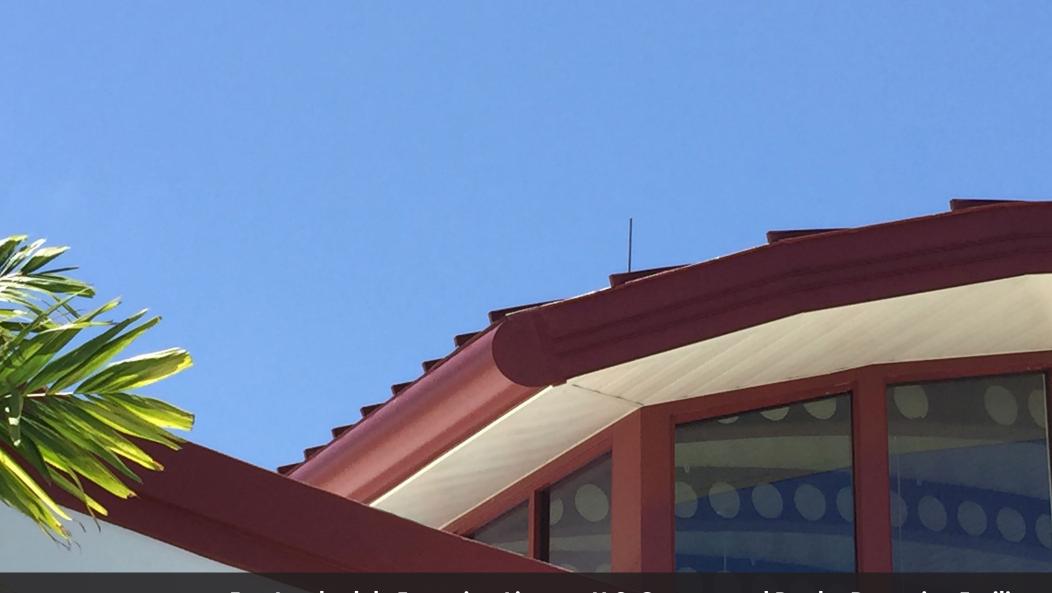

Products: Series 300 Curved Roofing Panels (16" Wide) and IMETCO Perform-A-Deck Assembly

Materials: 22ga Galvanized in "Colonial Red"

Architects: City of Fort Lauderdale Public Works Department Engineering and Architecture

General Contractor: Pirtle Construction Company, Davie, Florida

Installer: Atlas Apex USA, Fort Lauderdale, Florida

Products: Series 300 Curved Roofing Panels (16" Wide) and IMETCO Perform-A-Deck Assembly Materials: 22ga Galvanized in "Colonial Red"